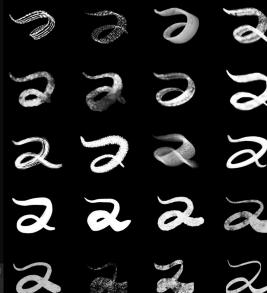

#### **DAUB INKERS**

20 Brushes for SI Procreate

A set of inking tools for SI Procreate

Quick and catchy lines in this little set of chalks and pastels.