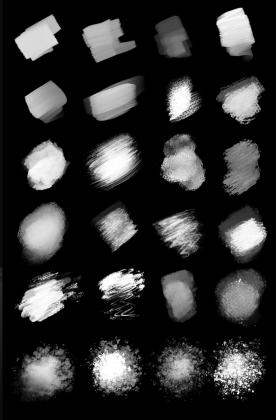

### **DAUB WASHES**

24 Brushes for SI Procreate

#### A set of Washes and Watercolours designed for SI Procreate

Textures and Nibs have been acquired from real media, and carefully tuned to deliver the best painting experience.