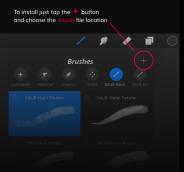

### DAUB EXPRESSION



### **DAUB WASHES**

24 Brushes for SI Procreate

#### A set of Washes and Watercolours designed for SI Procreate

Textures and Nibs have been acquired from real media, and carefully tuned to deliver the best painting experience.







### **DAUB PAINTBOX**

24 Brushes for SI Procreate

# A set of painting tools for SI Procreate

This set is ideal for concept painting or whenever you want to achieve a painterly look.





#### **DAUB INKERS**

20 Brushes for SI Procreate

A set of inking tools for SI Procreate

Quick and catchy lines in this little set of chalks and pastels.



### **DAUB DRY**

20 Brushes for SI Procreate

# A set of sketching tools for SI Procreate

Quick and catchy lines in this little set of chalks and pastels.