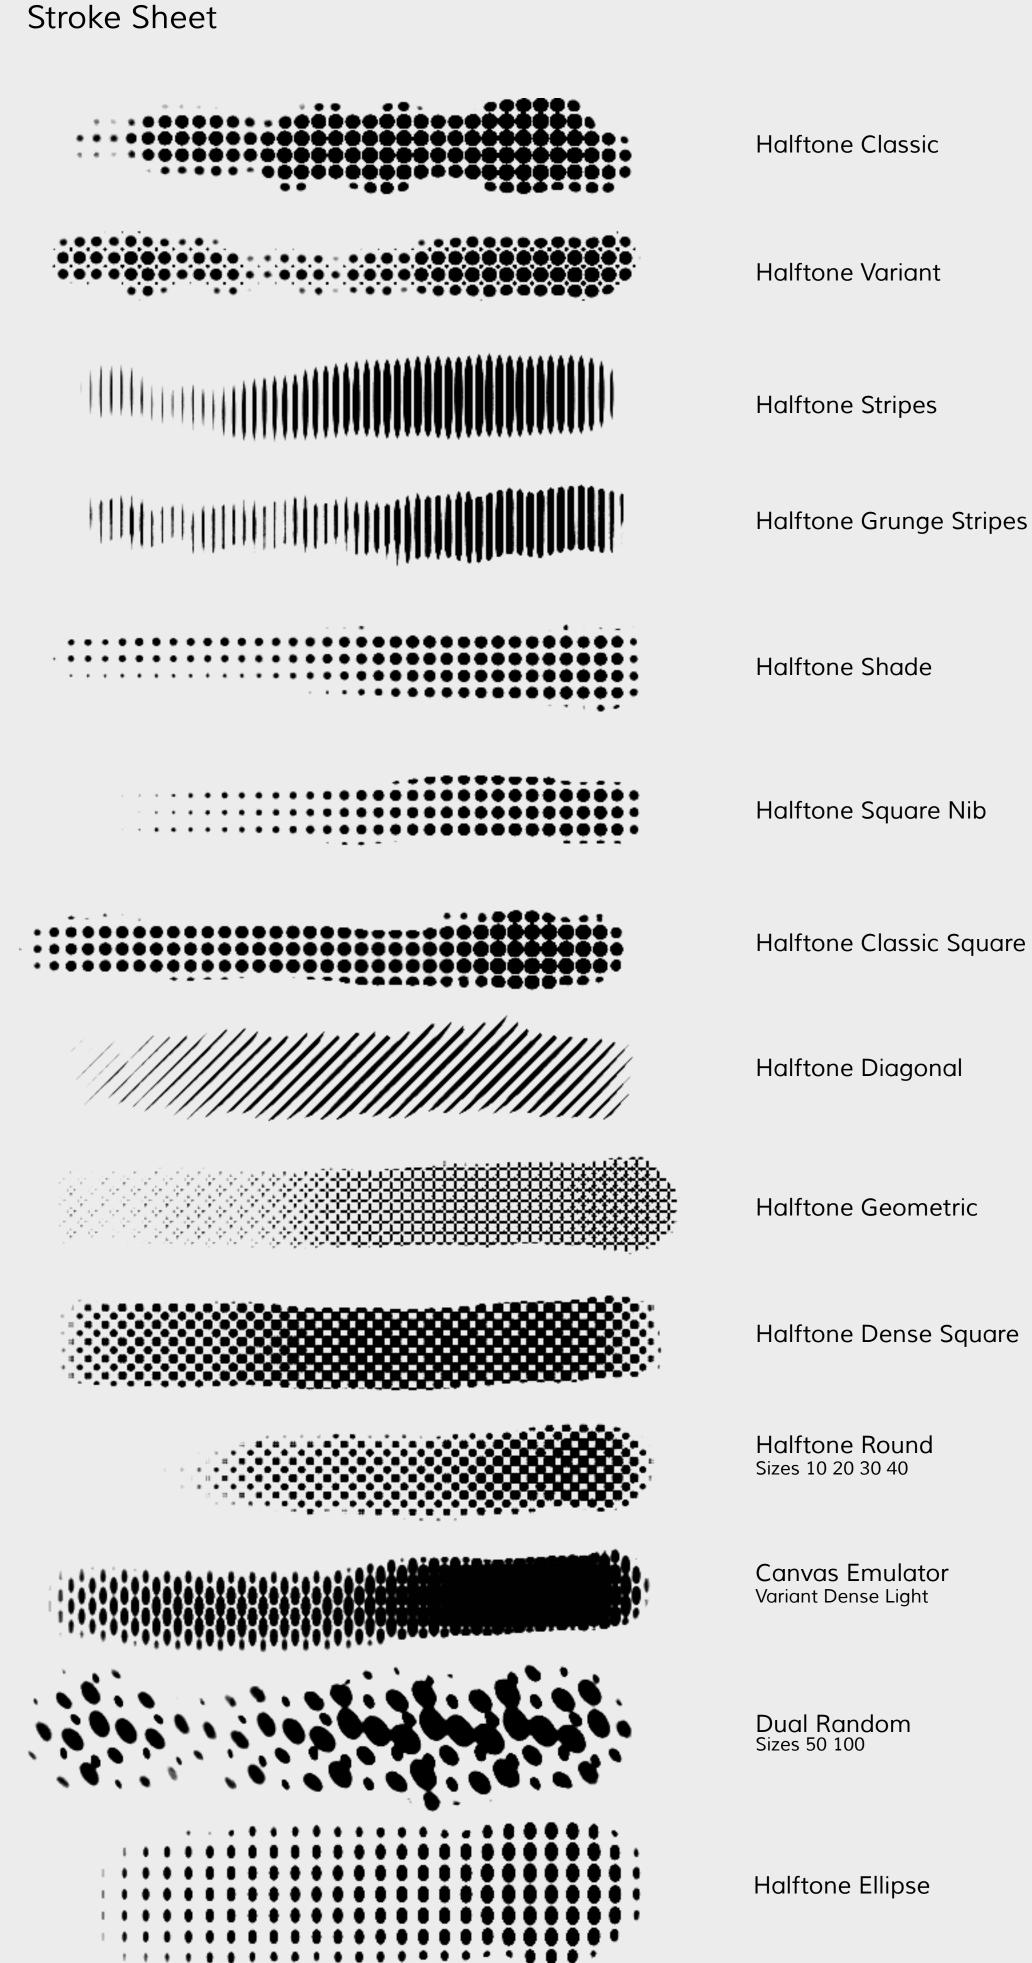

#### daub Moiré

52 Raster Brushes for Affinity Photo and Designer

A set including **linocut** and grunge textured rakes, ideal to create engraved styles.

This set also includes a terrific collection of **halftone patterns** and **stippling textures** working with pressure.

You'll see the density increasing with pressure and building up strokes too.