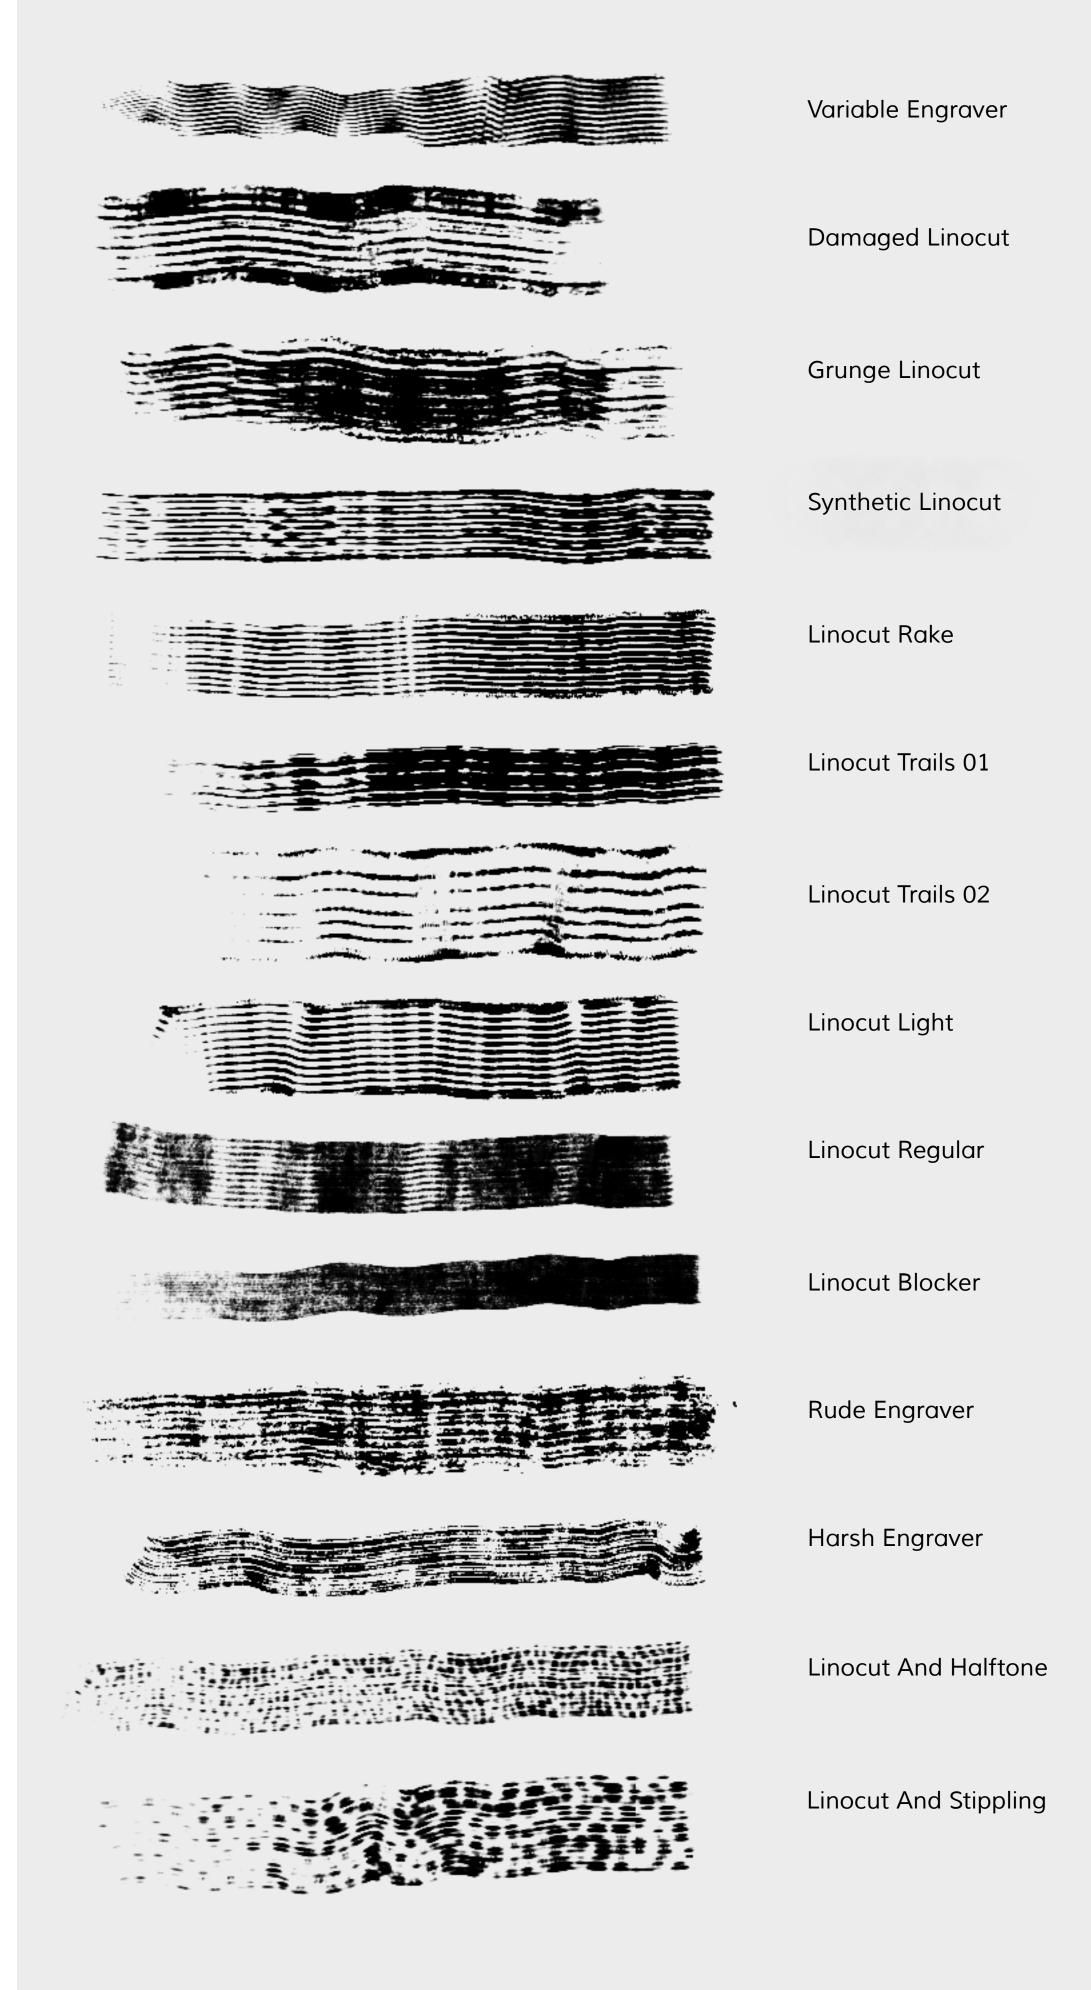

#### daub Moiré

52 Raster Brushes for Affinity Photo and Designer

A set including **linocut** and grunge textured rakes, ideal to create engraved styles.

This set also includes a terrific collection of **halftone patterns** and **stippling textures** working with pressure.

You'll see the density increasing with pressure and building up strokes too.

#### Stroke Sheet

## DAUB MOIRÉ