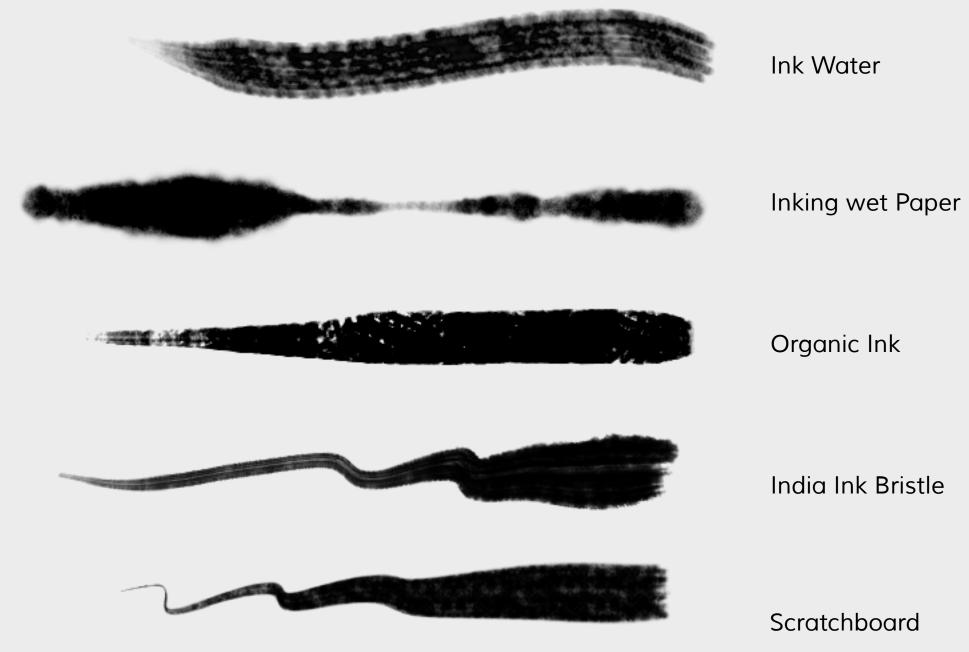

## DAUB **CALAMUS**

28 Raster Brushes for Affinity Photo and Designer

A set of textured inkers, with pressure and other dynamic responsiveness.

Different nibs, bristles and behaviours to create catchy and vibrant strokes.

#### Stroke Sheet

## DAUB CALAMUS