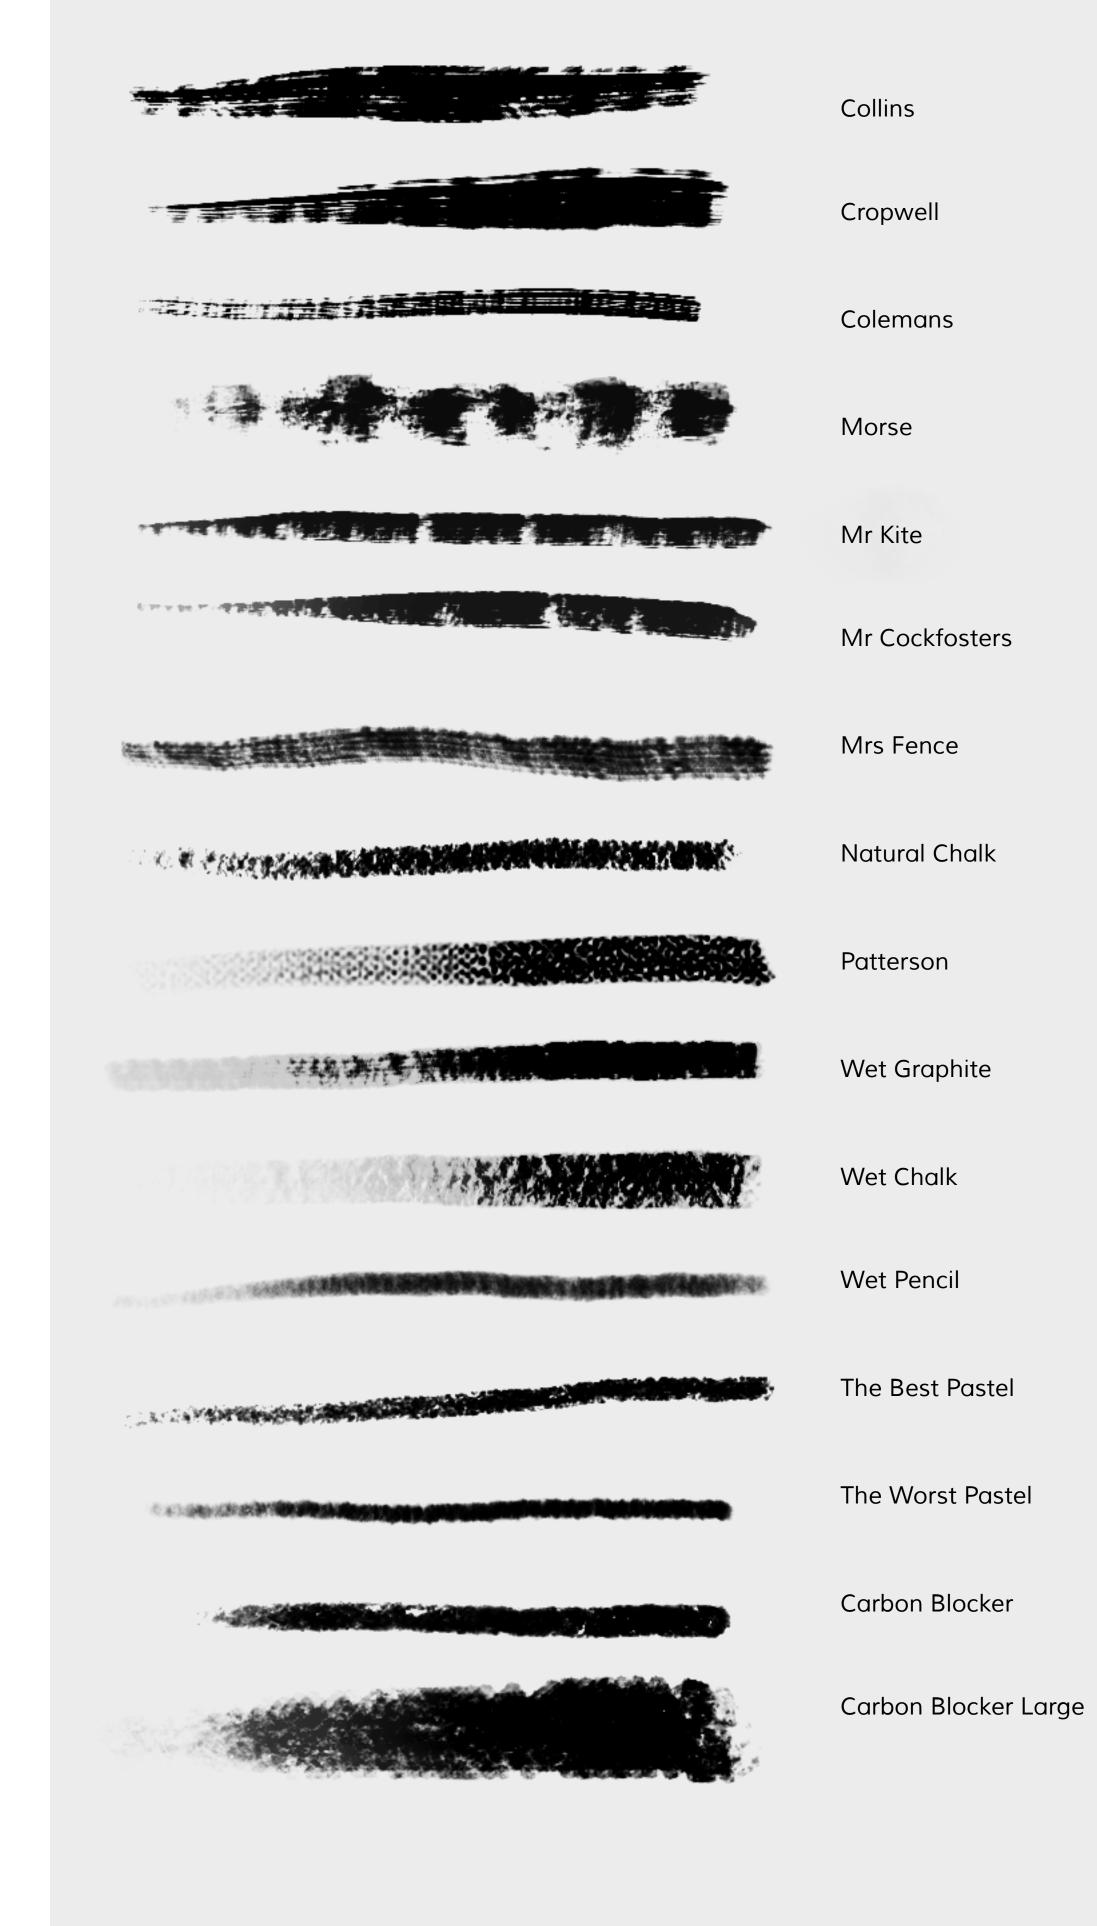

## DAUB **CALAMUS**

28 Raster Brushes for Affinity Photo and Designer

A set of textured inkers, with pressure and other dynamic responsiveness.

Different nibs, bristles and behaviours to create catchy and vibrant strokes.

#### Stroke Sheet