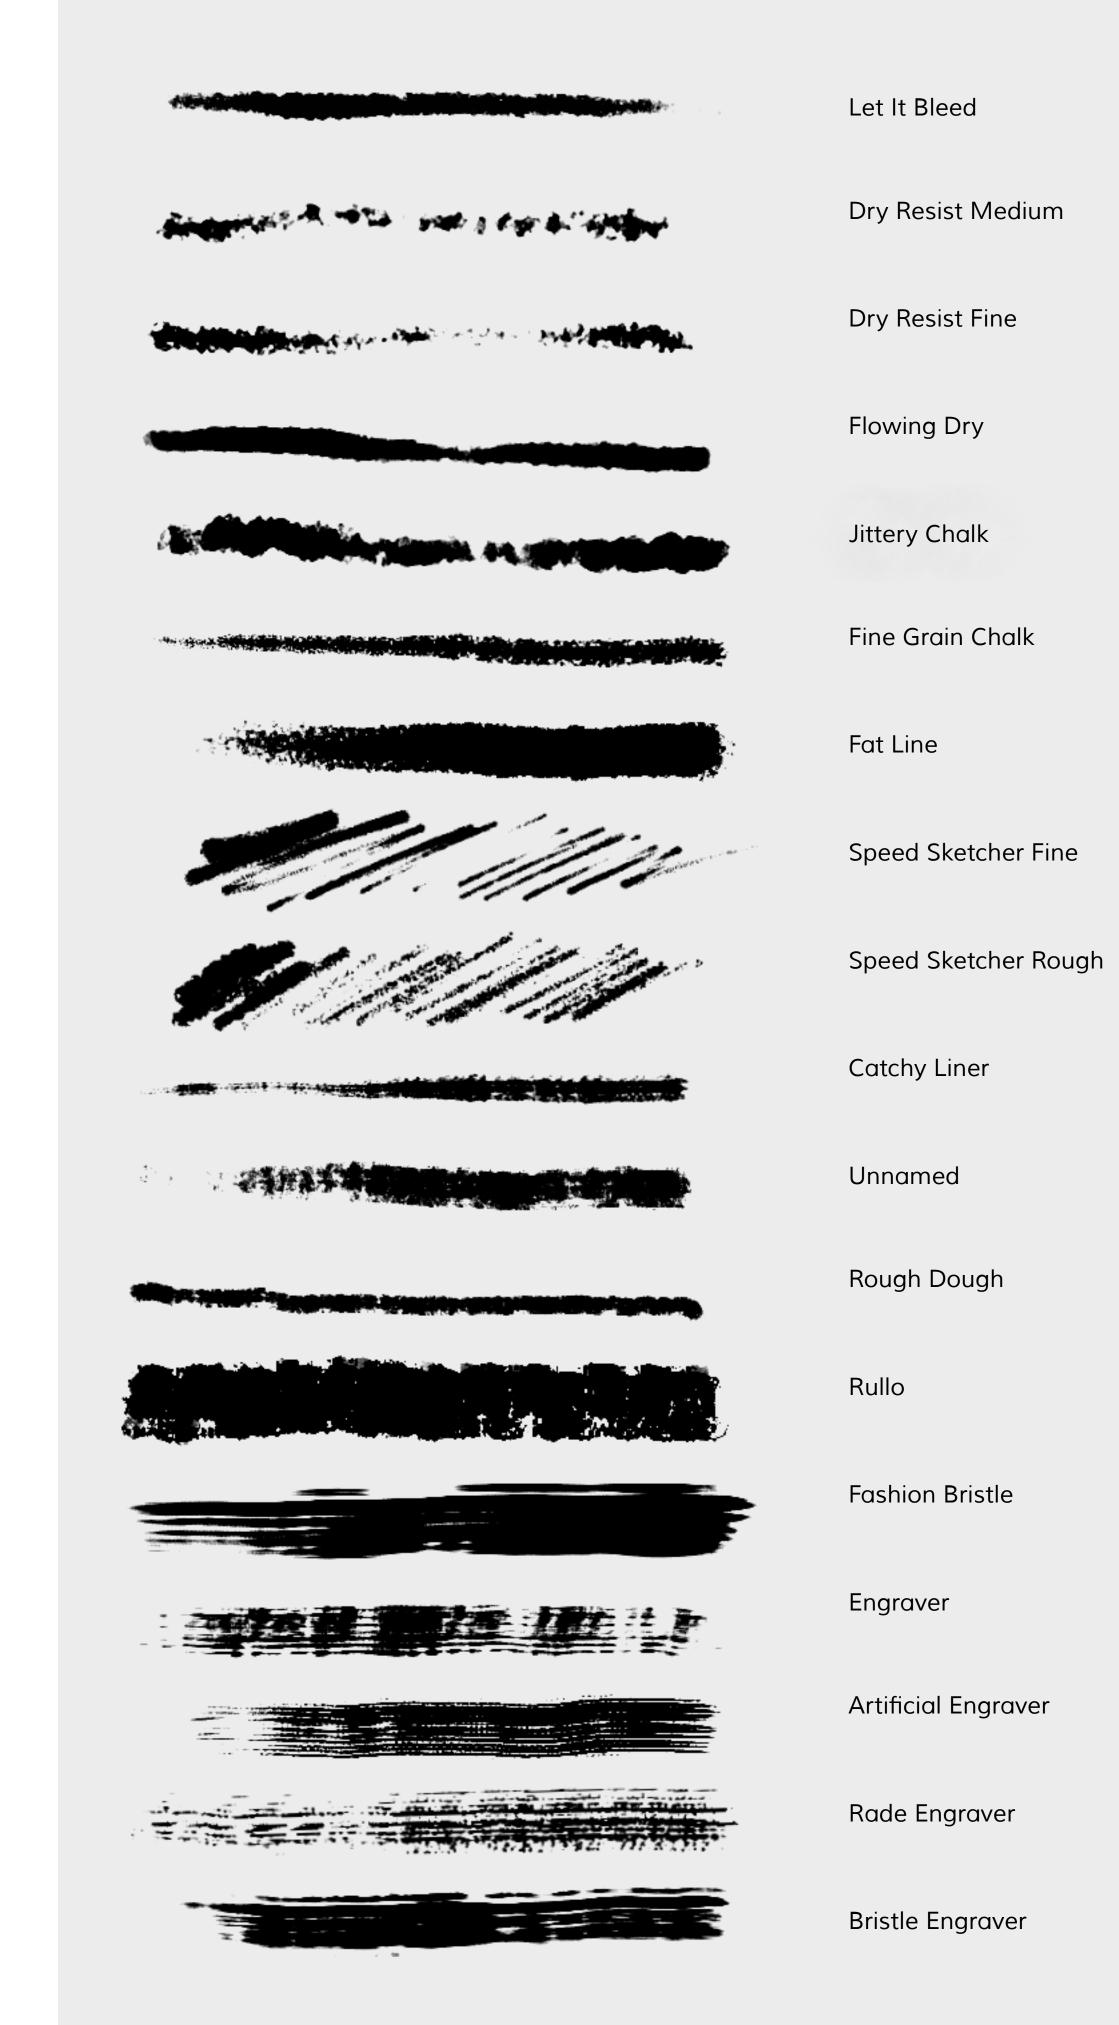

#### DAUB **ASPER**

34 Raster Brushes for Affinity

A set of dry media, with **rough** look and feel. Pressure and other dynamics are there to make anything look **dramatically analog**.

#### Stroke Sheet