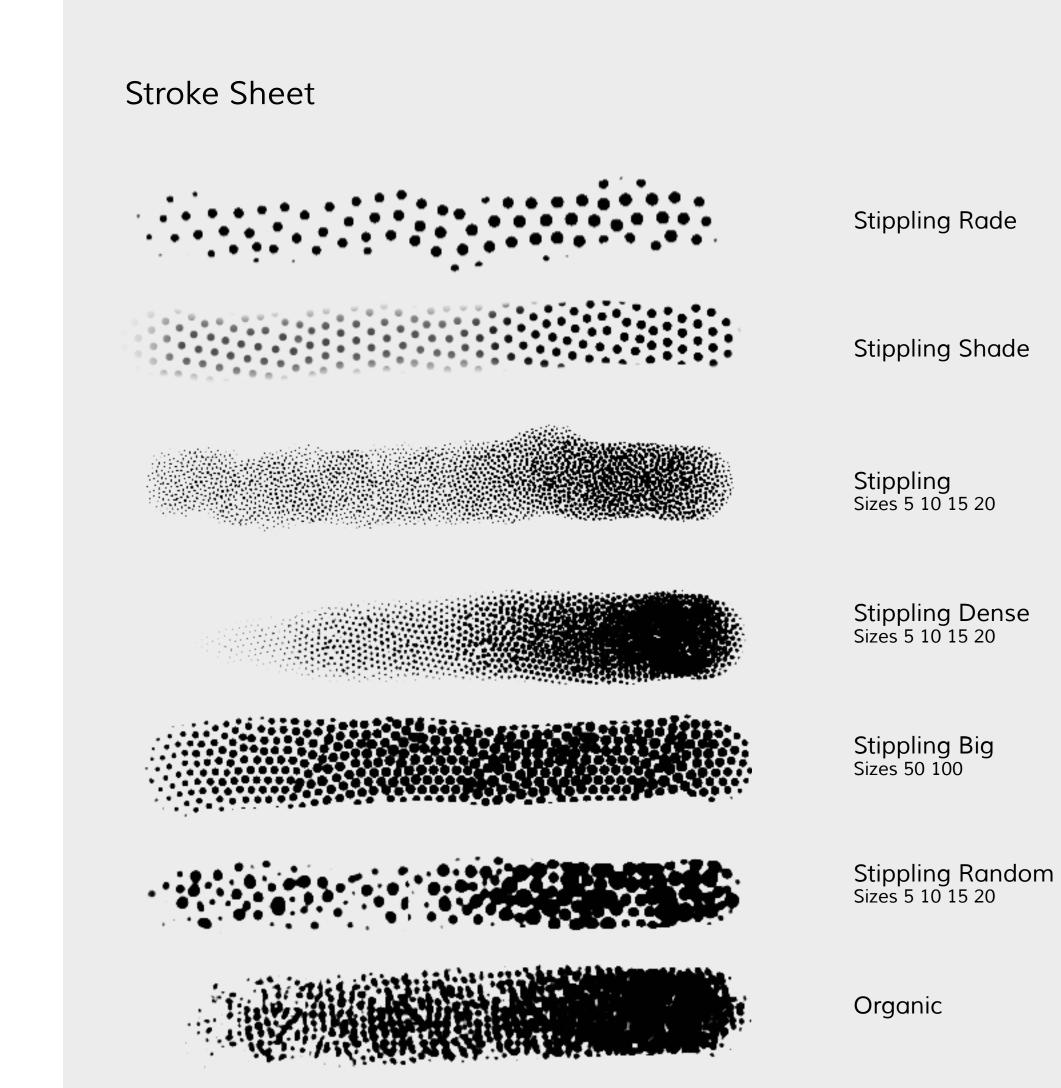

#### daub Moiré

52 Raster Brushes for Affinity Photo and Designer

A set including **linocut** and grunge textured rakes, ideal to create engraved styles.

This set also includes a terrific collection of **halftone patterns** and **stippling textures** working with pressure.

You'll see the density increasing with pressure and building up strokes too.